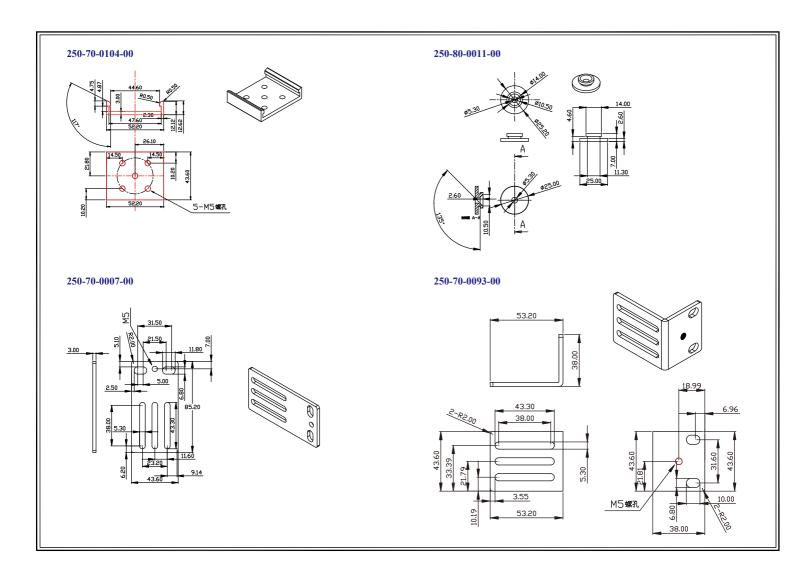

A resolution    |
| Power Factor       | ±1% at 0.1 resolution     | ±1% at 0.1 resolution     |
| Active Energy      | ±1% at 0.1 kWh resolution | ±1% at 0.1 kWh resolution |
| Branch Measurement |                           |                           |
| Current            | ±1% at 0.1 A resolution   |                           |
|                    |                           |                           |



rev20250625

### **CONTROL PANEL**





### **Technical Specifications / Engineering Submittals**

Raritan Model Number: PX3-4665I-F1

rev20250625

### **ELECTRICAL (ONE LINE) DIAGRAM**





### **Technical Specifications / Engineering Submittals**

Raritan Model Number: PX3-4665I-F1

rev20250625

#### **MECHANICAL DIAGRAM**





rev20250625

### Mounting Diagram (G2-RACK-FOR-ZU)





rev20250625

### **TRIP CURVE**

This file generated on: Wed, June 25, 2025 - 03:16:20