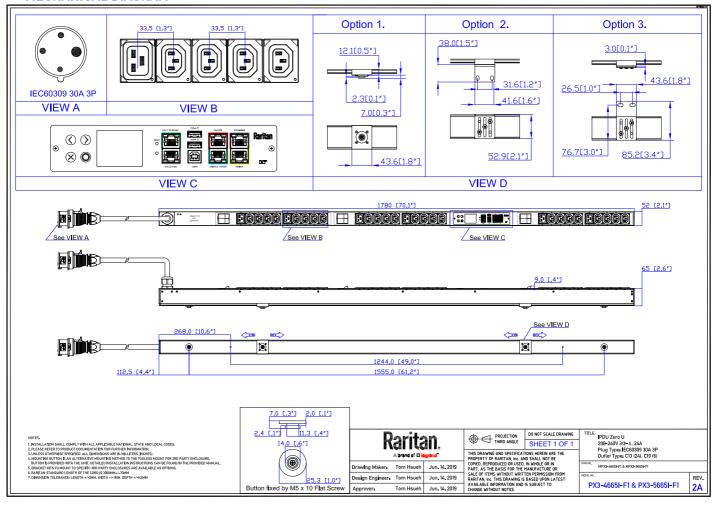

arent Power     | ±1% at 1 VA resolution    | ±1% at 1 VA resolution    |
| Power Factor       | ±1% at 0.1 resolution     | ±1% at 0.1 resolution     |
| Active Energy      | ±1% at 0.1 kWh resolution | ±1% at 0.1 kWh resolution |
| Branch Measurement |                           |                           |
| Current            | ±1% at 0.1 A resolution   |                           |
|                    |                           |                           |



rev20250625

### **CONTROL PANEL**





### **Technical Specifications / Engineering Submittals**

Raritan Model Number: PX3-4665I-F1

rev20250625

### **ELECTRICAL (ONE LINE) DIAGRAM**





### **Technical Specifications / Engineering Submittals**

Raritan Model Number: PX3-4665I-F1

rev20250625

#### **MECHANICAL DIAGRAM**





rev20250625

### Mounting Diagram (G2-RACK-FOR-ZU)





rev20250625

### **TRIP CURVE**

This file generated on: Wed, June 25, 2025 - 03:16:20