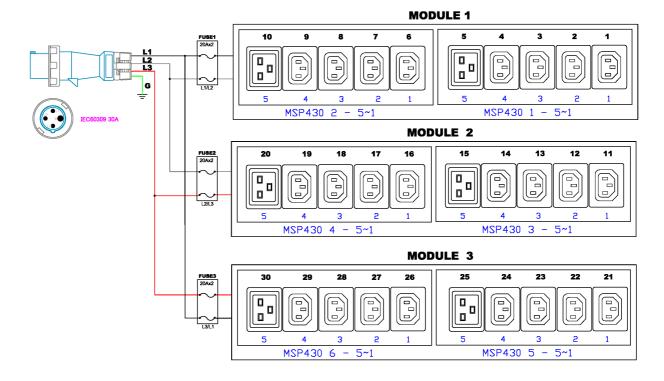

±1% at 0.1 V resolution   | ±1% at 0.1 V resolution   |
| Active Power       | ±1% at 1 W resolution     | ±1% at 1 W resolution     |
| Apparent Power     | ±1% at 1 VA resolution    | ±1% at 1 VA resolution    |
| Power Factor       | ±1% at 0.1 resolution     | ±1% at 0.1 resolution     |
| Active Energy      | ±1% at 0.1 kWh resolution | ±1% at 0.1 kWh resolution |
| Branch Measurement |                           |                           |
| Current            | ±1% at 0.1 A resolution   |                           |
|                    |                           |                           |



rev20250625

### **CONTROL PANEL**





### **Technical Specifications / Engineering Submittals**

Raritan Model Number: PX3-4665I-F1

rev20250625

### **ELECTRICAL (ONE LINE) DIAGRAM**





### **Technical Specifications / Engineering Submittals**

Raritan Model Number: PX3-4665I-F1

rev20250625

#### **MECHANICAL DIAGRAM**





rev20250625

### Mounting Diagram (G2-RACK-FOR-ZU)





rev20250625

### **TRIP CURVE**

This file generated on: Wed, June 25, 2025 - 03:16:20