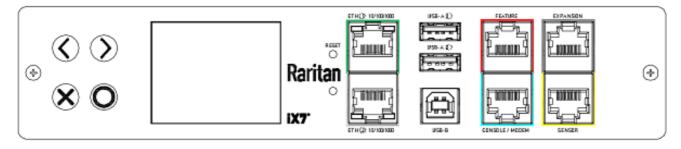

--------------------|---------------------------|
| LCD & GUI Current  | ±1% at 0.1 A resolution   | ±1% at 0.1 A resolution   |
| Voltage            | ±1% at 0.1 V resolution   | ±1% at 0.1 V resolution   |
| Active Power       | ±1% at 1 W resolution     | ±1% at 1 W resolution     |
| Apparent Power     | ±1% at 1 VA resolution    | ±1% at 1 VA resolution    |
| Power Factor       | ±1% at 0.1 resolution     | ±1% at 0.1 resolution     |
| Active Energy      | ±1% at 0.1 kWh resolution | ±1% at 0.1 kWh resolution |
| Branch Measurement |                           |                           |
| Current            | ±1% at 0.1 A resolution   |                           |
|                    |                           |                           |



rev20250625

### **CONTROL PANEL**





### **Technical Specifications / Engineering Submittals**

Raritan Model Number: PX3-4665I-F1

rev20250625

### **ELECTRICAL (ONE LINE) DIAGRAM**





### **Technical Specifications / Engineering Submittals**

Raritan Model Number: PX3-4665I-F1

rev20250625

#### **MECHANICAL DIAGRAM**





rev20250625

### Mounting Diagram (G2-RACK-FOR-ZU)





rev20250625

### **TRIP CURVE**

This file generated on: Wed, June 25, 2025 - 03:16:20