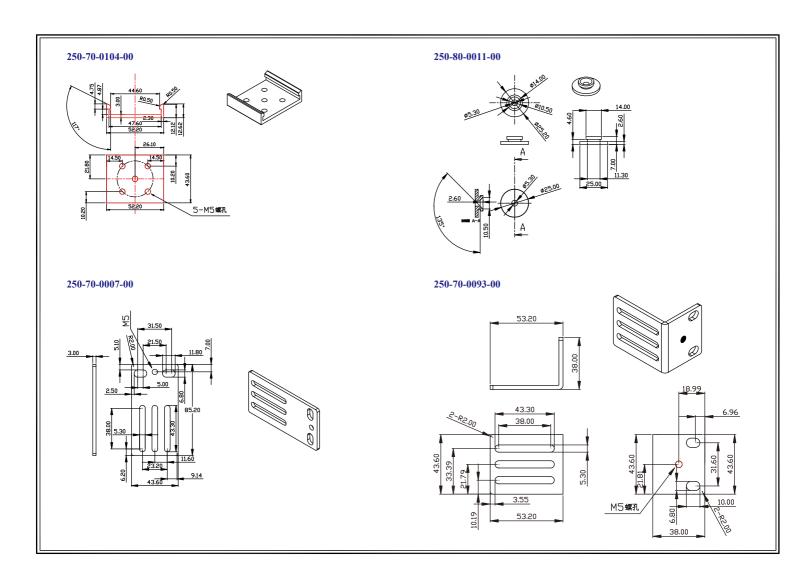

lution    |
| Power Factor       | ±1% at 0.1 resolution     | ±1% at 0.1 resolution     |
| Active Energy      | ±1% at 0.1 kWh resolution | ±1% at 0.1 kWh resolution |
| Branch Measurement |                           |                           |
| Current            | ±1% at 0.1 A resolution   |                           |
|                    |                           |                           |



rev20250625

### **CONTROL PANEL**





### **Technical Specifications / Engineering Submittals**

Raritan Model Number: PX3-5730A1-E2V2

rev20250625

### **ELECTRICAL (ONE LINE) DIAGRAM**





### **Technical Specifications / Engineering Submittals**

Raritan Model Number: PX3-5730A1-E2V2

rev20250625

#### **MECHANICAL DIAGRAM**





rev20250625

### Mounting Diagram (G2-RACK-FOR-ZU)





rev20250625

#### **TRIP CURVE**



This file generated on: Wed, June 25, 2025 - 03:42:03