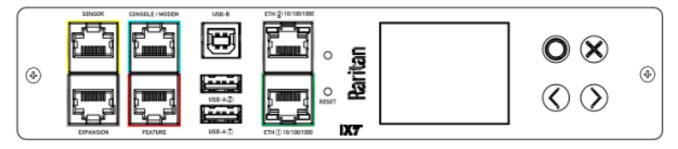

--------------------|---------------------------|
| LCD & GUI Current  | ±1% at 0.1 A resolution   | ±1% at 0.1 A resolution   |
| Voltage            | ±1% at 0.1 V resolution   | ±1% at 0.1 V resolution   |
| Active Power       | ±1% at 1 W resolution     | ±1% at 1 W resolution     |
| Apparent Power     | ±1% at 1 VA resolution    | ±1% at 1 VA resolution    |
| Power Factor       | ±1% at 0.1 resolution     | ±1% at 0.1 resolution     |
| Active Energy      | ±1% at 0.1 kWh resolution | ±1% at 0.1 kWh resolution |
| Branch Measurement |                           |                           |
| Current            | ±1% at 0.1 A resolution   |                           |
|                    |                           |                           |



rev20250625

### **CONTROL PANEL**





### **Technical Specifications / Engineering Submittals**

Raritan Model Number: PX3-5730A1-E2V2

rev20250625

### **ELECTRICAL (ONE LINE) DIAGRAM**





### **Technical Specifications / Engineering Submittals**

Raritan Model Number: PX3-5730A1-E2V2

rev20250625

#### **MECHANICAL DIAGRAM**





rev20250625

### Mounting Diagram (G2-RACK-FOR-ZU)





rev20250625

#### **TRIP CURVE**



This file generated on: Wed, June 25, 2025 - 03:42:03