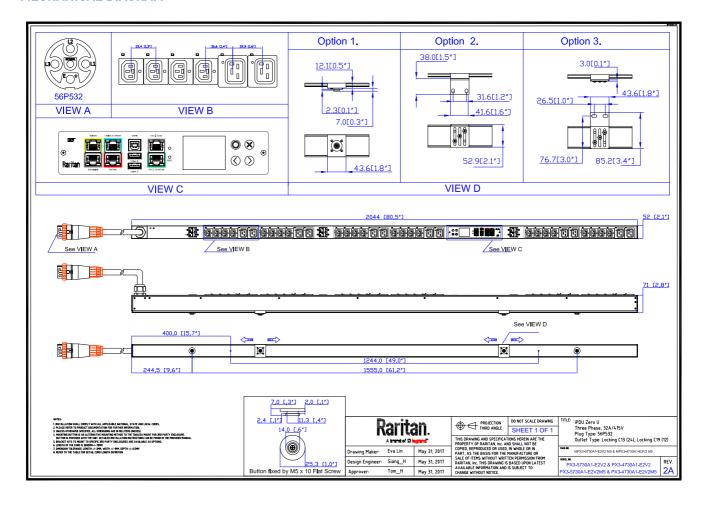

#### **MECHANICAL DIAGRAM**

rev20250625

### Mounting Diagram (G2-RACK-FOR-ZU)

rev20250625