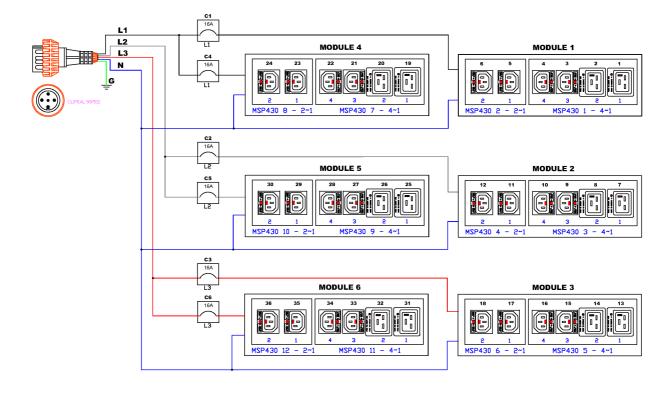

% at 0.1 V resolution   | ±1% at 0.1 V resolution   |
| Active Power       | ±1% at 1 W resolution     | ±1% at 1 W resolution     |
| Apparent Power     | ±1% at 1 VA resolution    | ±1% at 1 VA resolution    |
| Power Factor       | ±1% at 0.1 resolution     | ±1% at 0.1 resolution     |
| Active Energy      | ±1% at 0.1 kWh resolution | ±1% at 0.1 kWh resolution |
| Branch Measurement |                           |                           |
| Current            | ±1% at 0.1 A resolution   |                           |
|                    |                           |                           |



rev20250625

### **CONTROL PANEL**





### **Technical Specifications / Engineering Submittals**

Raritan Model Number: PX3-5730A1-E2V2

rev20250625

### **ELECTRICAL (ONE LINE) DIAGRAM**





### **Technical Specifications / Engineering Submittals**

Raritan Model Number: PX3-5730A1-E2V2

rev20250625

#### **MECHANICAL DIAGRAM**





rev20250625

### Mounting Diagram (G2-RACK-FOR-ZU)





rev20250625

#### **TRIP CURVE**



This file generated on: Wed, June 25, 2025 - 03:42:03