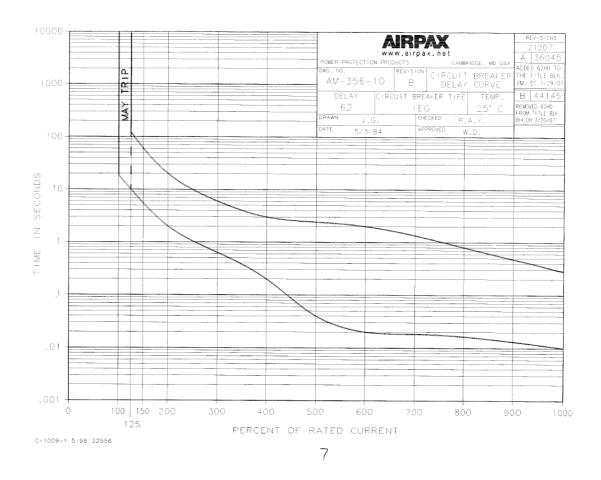

at 0.1 resolution     | ±1% at 0.1 resolution     |
| Active Energy      | ±1% at 0.1 kWh resolution | ±1% at 0.1 kWh resolution |
| Branch Measurement |                           |                           |
| Current            | ±1% at 0.1 A resolution   |                           |
|                    |                           |                           |



rev20250625

### **CONTROL PANEL**





### **Technical Specifications / Engineering Submittals**

Raritan Model Number: PX3-5730A1-E2V2

rev20250625

### **ELECTRICAL (ONE LINE) DIAGRAM**





### **Technical Specifications / Engineering Submittals**

Raritan Model Number: PX3-5730A1-E2V2

rev20250625

#### **MECHANICAL DIAGRAM**





rev20250625

### Mounting Diagram (G2-RACK-FOR-ZU)





rev20250625

#### **TRIP CURVE**



This file generated on: Wed, June 25, 2025 - 03:42:03