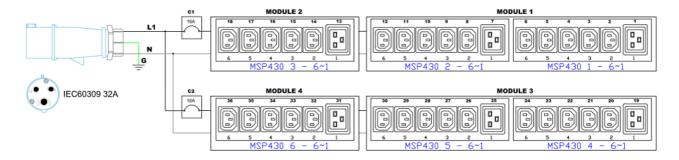

| ±1% at 0.1 V resolution   | ±1% at 0.1 V resolution   |
| Active Power       | ±1% at 1 W resolution     | ±1% at 1 W resolution     |
| Apparent Power     | ±1% at 1 VA resolution    | ±1% at 1 VA resolution    |
| Power Factor       | ±1% at 0.1 resolution     | ±1% at 0.1 resolution     |
| Active Energy      | ±1% at 0.1 kWh resolution | ±1% at 0.1 kWh resolution |
| Branch Measurement |                           |                           |
| Current            | ±1% at 0.1 A resolution   |                           |
|                    |                           |                           |



rev20250625

### **CONTROL PANEL**





## **Technical Specifications / Engineering Submittals**

Raritan Model Number: PX3-5892

rev20250625

### **ELECTRICAL (ONE LINE) DIAGRAM**





### Technical Specifications / Engineering Submittals

Raritan Model Number: PX3-5892

rev20250625

#### **MECHANICAL DIAGRAM**





rev20250625

### Mounting Diagram (G2-RACK-FOR-ZU)





## **Technical Specifications / Engineering Submittals**

Raritan Model Number: PX3-5892

rev20250625

#### **TRIP CURVE**



This file generated on: Wed, June 25, 2025 - 03:49:13