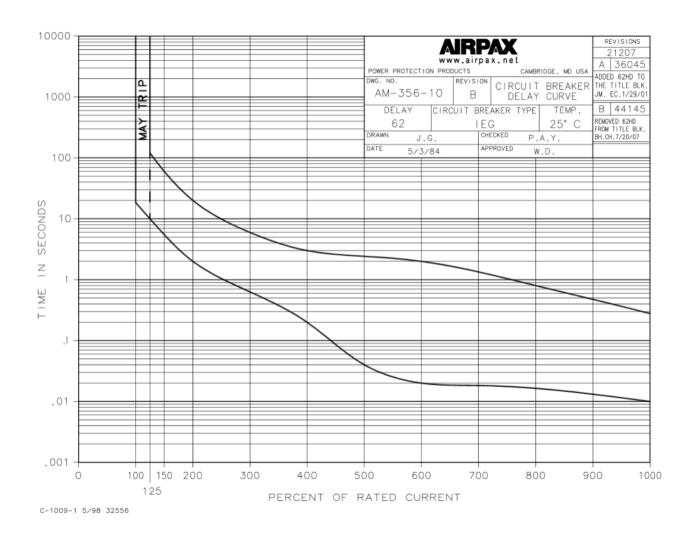

| ±1% at 0.1 kWh resolution | ±1% at 0.1 kWh resolution |
| Branch Measurement |                           |                           |
| Current            | ±1% at 0.1 A resolution   |                           |
|                    |                           |                           |



rev20250625

### **CONTROL PANEL**





## **Technical Specifications / Engineering Submittals**

Raritan Model Number: PX3-5892

rev20250625

### **ELECTRICAL (ONE LINE) DIAGRAM**





### Technical Specifications / Engineering Submittals

Raritan Model Number: PX3-5892

rev20250625

#### **MECHANICAL DIAGRAM**





rev20250625

### Mounting Diagram (G2-RACK-FOR-ZU)





## **Technical Specifications / Engineering Submittals**

Raritan Model Number: PX3-5892

rev20250625

#### **TRIP CURVE**



This file generated on: Wed, June 25, 2025 - 03:49:13