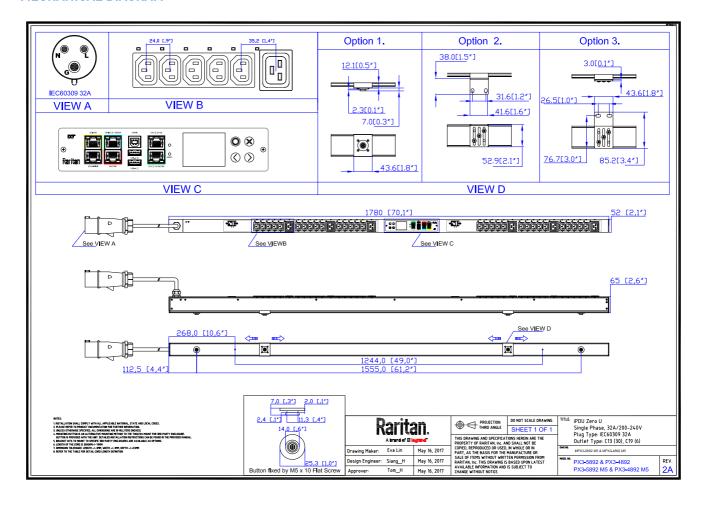

n     |
| Apparent Power     | ±1% at 1 VA resolution    | ±1% at 1 VA resolution    |
| Power Factor       | ±1% at 0.1 resolution     | ±1% at 0.1 resolution     |
| Active Energy      | ±1% at 0.1 kWh resolution | ±1% at 0.1 kWh resolution |
| Branch Measurement |                           |                           |
| Current            | ±1% at 0.1 A resolution   |                           |
|                    |                           |                           |



rev20250625

### **CONTROL PANEL**





## **Technical Specifications / Engineering Submittals**

Raritan Model Number: PX3-5892

rev20250625

### **ELECTRICAL (ONE LINE) DIAGRAM**





### Technical Specifications / Engineering Submittals

Raritan Model Number: PX3-5892

rev20250625

#### **MECHANICAL DIAGRAM**





rev20250625

### Mounting Diagram (G2-RACK-FOR-ZU)





## **Technical Specifications / Engineering Submittals**

Raritan Model Number: PX3-5892

rev20250625

#### **TRIP CURVE**



This file generated on: Wed, June 25, 2025 - 03:49:13