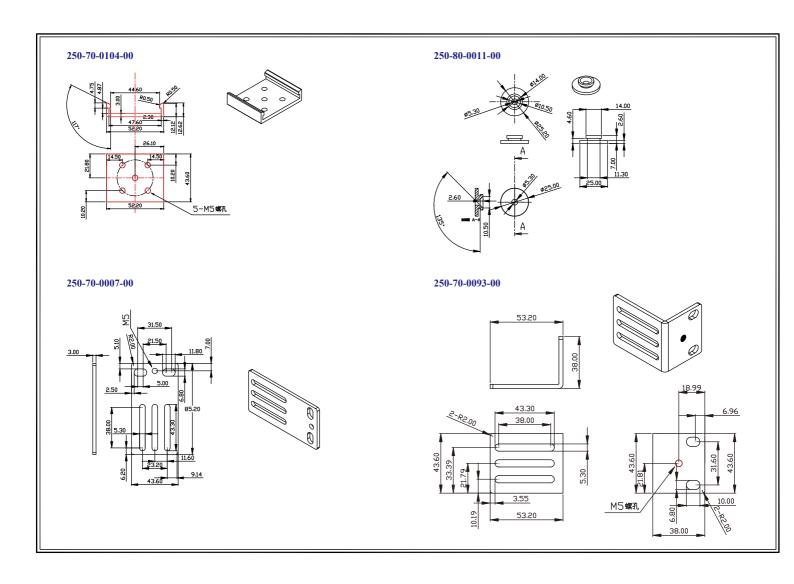

| ±1% at 1 VA resolution    |
| Power Factor       | ±1% at 0.1 resolution     | ±1% at 0.1 resolution     |
| Active Energy      | ±1% at 0.1 kWh resolution | ±1% at 0.1 kWh resolution |
| Branch Measurement |                           |                           |
| Current            | ±1% at 0.1 A resolution   |                           |
|                    |                           |                           |



rev20250625

### **CONTROL PANEL**





## **Technical Specifications / Engineering Submittals**

Raritan Model Number: PX3-5892

rev20250625

### **ELECTRICAL (ONE LINE) DIAGRAM**





### Technical Specifications / Engineering Submittals

Raritan Model Number: PX3-5892

rev20250625

#### **MECHANICAL DIAGRAM**





rev20250625

### Mounting Diagram (G2-RACK-FOR-ZU)





## **Technical Specifications / Engineering Submittals**

Raritan Model Number: PX3-5892

rev20250625

#### **TRIP CURVE**



This file generated on: Wed, June 25, 2025 - 03:49:13