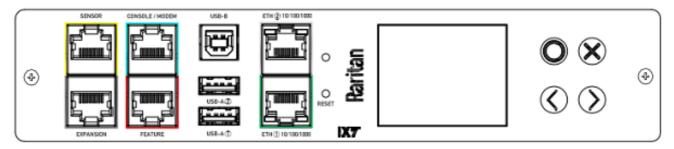

--------------------|---------------------------|
| LCD & GUI Current  | ±1% at 0.1 A resolution   | ±1% at 0.1 A resolution   |
| Voltage            | ±1% at 0.1 V resolution   | ±1% at 0.1 V resolution   |
| Active Power       | ±1% at 1 W resolution     | ±1% at 1 W resolution     |
| Apparent Power     | ±1% at 1 VA resolution    | ±1% at 1 VA resolution    |
| Power Factor       | ±1% at 0.1 resolution     | ±1% at 0.1 resolution     |
| Active Energy      | ±1% at 0.1 kWh resolution | ±1% at 0.1 kWh resolution |
| Branch Measurement |                           |                           |
| Current            | ±1% at 0.1 A resolution   |                           |
|                    |                           |                           |



rev20250625

### **CONTROL PANEL**





## **Technical Specifications / Engineering Submittals**

Raritan Model Number: PX3-5892

rev20250625

### **ELECTRICAL (ONE LINE) DIAGRAM**





### Technical Specifications / Engineering Submittals

Raritan Model Number: PX3-5892

rev20250625

#### **MECHANICAL DIAGRAM**





rev20250625

### Mounting Diagram (G2-RACK-FOR-ZU)





## **Technical Specifications / Engineering Submittals**

Raritan Model Number: PX3-5892

rev20250625

#### **TRIP CURVE**



This file generated on: Wed, June 25, 2025 - 03:49:13